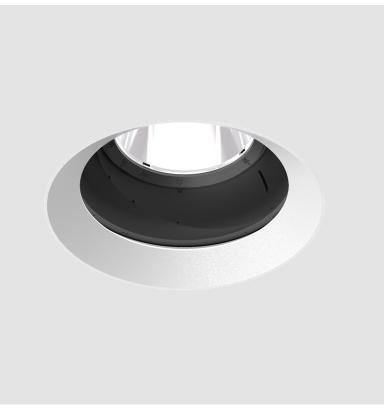

### **BIONIQ ROUND ADJUSTABLE TRIMLESS**

#### GENERAL

| GENERAL                                                                              |
|--------------------------------------------------------------------------------------|
| Series: Bioniq                                                                       |
| Subseries: Bioniq Round Adjustable                                                   |
| Brand: Prolicht                                                                      |
| Division: Architectural                                                              |
| Mounting Type: Trimless                                                              |
| Mounting Location: Ceiling                                                           |
| Subcategory: Downlight                                                               |
| PHYSICAL                                                                             |
| Shape: Round                                                                         |
| Diameter (mm): 107                                                                   |
| Diameter (in): $4\frac{3}{16}$                                                       |
| Height (mm): 112                                                                     |
| Height (in): $4\frac{7}{16}$                                                         |
| Ceiling Thickness (mm): 10 / 12.5 / 15 / 25                                          |
| Ceiling Thickness (in): 3/8 or 1/2 or 9/16 or 1                                      |
| Min. Recessing Depth (mm): 130                                                       |
| Min. Recessing Depth (in): $5\frac{1}{8}$                                            |
| Light Distribution: Adjustable / Downlight                                           |
| Weight (kg): 0.557                                                                   |
| Weight (lbs): 1.227                                                                  |
| Fixture Finish: SSR / BKV / CWI / CRY / HAB / UFT / ITA / RUA / FTG / MYG /          |
| LOD / PUS / FRO / FUP / KIA / POP / BLS / SPG / MEY / GOH / GUM / CHC /              |
| COM / ABZ / JAG / OBR / MOS / ROR                                                    |
| Fixture Material: Aluminum Die Cast                                                  |
| Cut-out Measurements: 🛛 111mm / 4 3/8"                                               |
| Upon Request: Unique Ceiling Thickness                                               |
| ELECTRICAL                                                                           |
| Lamp Type: LED (Zhaga Standard)                                                      |
| Input Wattage (W): 15.5                                                              |
| Total Output Wattage (W): 14.5                                                       |
| Dimming: Tri-Mode (Non-Dimming and Phase Dimming (120Vac only)<br>and 0-10V Dimming) |
| Driver Included: No                                                                  |
| Driver Location: Recessed Housing                                                    |
| Driver Type: Constant Current - Universal                                            |
| Driver Class: Class 2                                                                |
| Housing: See components                                                              |
| Input Voltage (V): 120 - 277                                                         |
| Constant Current (MA): 500                                                           |
| LED                                                                                  |