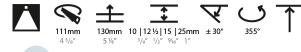

#### GENERAL

| GENERAL                                                                              |
|--------------------------------------------------------------------------------------|
| Series: Bioniq                                                                       |
| Subseries: Bioniq Round Adjustable                                                   |
| Brand: Prolicht                                                                      |
| Division: Architectural                                                              |
| Mounting Type: Trimless                                                              |
| Mounting Location: Ceiling                                                           |
| Subcategory: Downlight                                                               |
| PHYSICAL                                                                             |
| Shape: Round                                                                         |
| Diameter (mm): 107                                                                   |
| Diameter (in): $4\frac{3}{16}$                                                       |
| Height (mm): 112                                                                     |
| Height (in): $4\frac{7}{16}$                                                         |
| Ceiling Thickness (mm): 10 / 12.5 / 15 / 25                                          |
| Ceiling Thickness (in): 3/8 or 1/2 or 9/16 or 1                                      |
| Min. Recessing Depth (mm): 130                                                       |
| Min. Recessing Depth (in): $5\frac{1}{8}$                                            |
| Light Distribution: Adjustable / Downlight                                           |
| Weight (kg): 0.557                                                                   |
| Weight (lbs): 1.227                                                                  |
| Fixture Finish: SSR / BKV / CWI / CRY / HAB / UFT / ITA / RUA / FTG / MYG /          |
| LOD / PUS / FRO / FUP / KIA / POP / BLS / SPG / MEY / GOH / GUM / CHC /              |
| COM / ABZ / JAG / OBR / MOS / ROR                                                    |
| Fixture Material: Aluminum Die Cast                                                  |
| Cut-out Measurements: 🛛 111mm / 4 3/8"                                               |
| Upon Request: Unique Ceiling Thickness                                               |
| ELECTRICAL                                                                           |
| Lamp Type: LED (Zhaga Standard)                                                      |
| Input Wattage (W): 15.5                                                              |
| Total Output Wattage (W): 14.5                                                       |
| Dimming: Tri-Mode (Non-Dimming and Phase Dimming (120Vac only)<br>and 0-10V Dimming) |
| Driver Included: No                                                                  |
| Driver Location: Recessed Housing                                                    |
| Driver Type: Constant Current - Universal                                            |
| Driver Class: Class 2                                                                |
| Housing: See components                                                              |
| Input Voltage (V): 120 - 277                                                         |
| Constant Current (MA): 500                                                           |
| LED                                                                                  |

#### Reflector°: 20 / 40 / 60

Adjustability: Rotational 355°; Tilt 30° Upon Request: Special Beam Angles