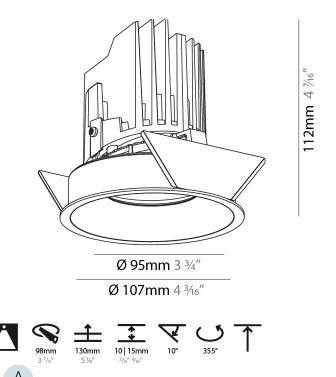

#### GENERAL

| GENERAL                                                                              |
|--------------------------------------------------------------------------------------|
| Series: Bioniq                                                                       |
| Subseries: Bioniq Round Adjustable                                                   |
| Brand: Prolicht                                                                      |
| Division: Architectural                                                              |
| Mounting Type: Trimless                                                              |
| Mounting Location: Ceiling                                                           |
| Subcategory: Downlight                                                               |
| PHYSICAL                                                                             |
| Shape: Round                                                                         |
| Diameter (mm): 107                                                                   |
| Diameter (in): $4\frac{3}{16}$                                                       |
| Height (mm): 112                                                                     |
| Height (in): $4\frac{7}{16}$                                                         |
| Ceiling Thickness (mm): 10 / 12.5 / 15 / 25                                          |
| Ceiling Thickness (in): 3/8 or 1/2 or 9/16 or 1                                      |
| Min. Recessing Depth (mm): 130                                                       |
| Min. Recessing Depth (in): $5\frac{1}{8}$                                            |
| Light Distribution: Adjustable / Downlight                                           |
| Weight (kg): 0.557                                                                   |
| Weight (lbs): 1.227                                                                  |
| Fixture Finish: SSR / BKV / CWI / CRY / HAB / UFT / ITA / RUA / FTG / MYG /          |
| LOD / PUS / FRO / FUP / KIA / POP / BLS / SPG / MEY / GOH / GUM / CHC /              |
| COM / ABZ / JAG / OBR / MOS / ROR                                                    |
| Fixture Material: Aluminum Die Cast                                                  |
| Cut-out Measurements: 🛛 111mm / 4 3/8"                                               |
| Upon Request: Unique Ceiling Thickness                                               |
| ELECTRICAL                                                                           |
| Lamp Type: LED (Zhaga Standard)                                                      |
| Input Wattage (W): 15.5                                                              |
| Total Output Wattage (W): 14.5                                                       |
| Dimming: Tri-Mode (Non-Dimming and Phase Dimming (120Vac only)<br>and 0-10V Dimming) |
| Driver Included: No                                                                  |
| Driver Location: Recessed Housing                                                    |
| Driver Type: Constant Current - Universal                                            |
| Driver Class: Class 2                                                                |
| Housing: See components                                                              |
| Input Voltage (V): 120 - 277                                                         |
| Constant Current (MA): 500                                                           |
| LED                                                                                  |

#### Reflector°: 20 / 40 / 60

Adjustability: Rotational 355°; Tilt 30° Upon Request: Special Beam Angles