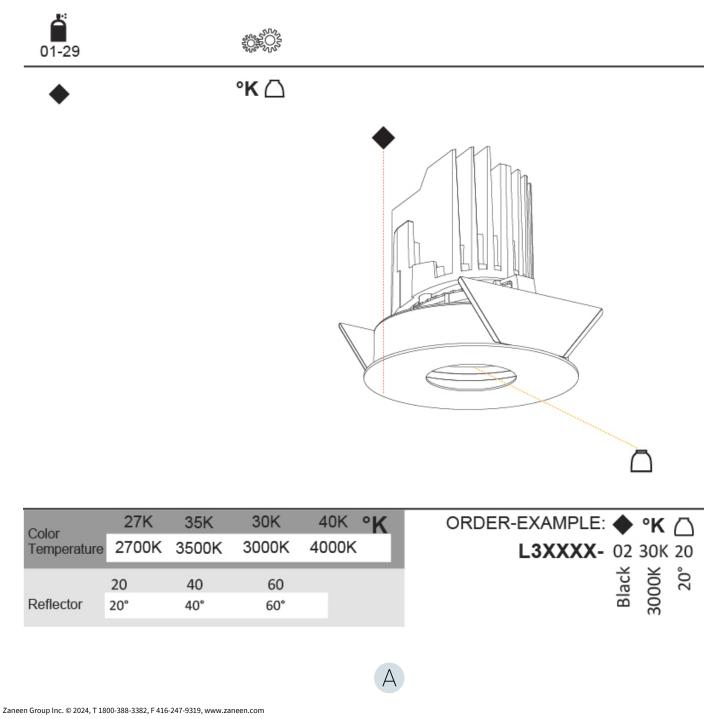

#### Number of LEDs: 1

| Color Temperature (°K): 2700 / 3000 / 3500 / 4000                       |
|-------------------------------------------------------------------------|
| Max. Delivered Lumen (lm): 940 / 980 / 1029 / 1050                      |
| CRI: >90 CRI                                                            |
| Efficiency (%): 87.9 / 88.4 / 87.9 / 87.9                               |
| Lamp Life (hrs): 50000                                                  |
| Upon Request: RGB-W Tunable White Special Color Temperature Special LED |
| OPTICAL                                                                 |

#### Reflector°: 20 / 40 / 60

Adjustability: Rotational 355°; Tilt 30° Upon Request: Special Beam Angles