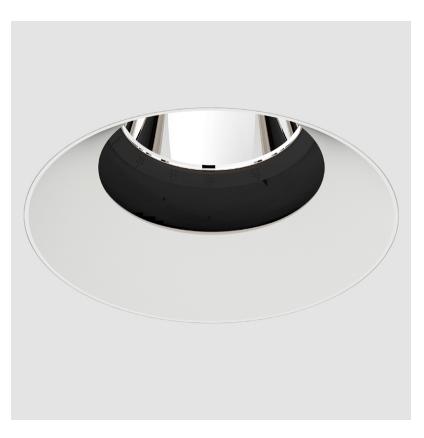

#### GENERAL

| GENERAL                                                                              |
|--------------------------------------------------------------------------------------|
| Series: Bioniq                                                                       |
| Subseries: Bioniq Round Adjustable                                                   |
| Brand: Prolicht                                                                      |
| Division: Architectural                                                              |
| Mounting Type: Trimless                                                              |
| Mounting Location: Ceiling                                                           |
| Subcategory: Downlight                                                               |
| PHYSICAL                                                                             |
| Shape: Round                                                                         |
| Diameter (mm): 107                                                                   |
| Diameter (in): $4\frac{3}{16}$                                                       |
| Height (mm): 112                                                                     |
| Height (in): $4\frac{7}{16}$                                                         |
| Ceiling Thickness (mm): 10 / 12.5 / 15 / 25                                          |
| Ceiling Thickness (in): 3/8 or 1/2 or 9/16 or 1                                      |
| Min. Recessing Depth (mm): 130                                                       |
| Min. Recessing Depth (in): $5\frac{1}{8}$                                            |
| Light Distribution: Adjustable / Downlight                                           |
| Weight (kg): 0.557                                                                   |
| Weight (lbs): 1.227                                                                  |
| Fixture Finish: SSR / BKV / CWI / CRY / HAB / UFT / ITA / RUA / FTG / MYG /          |
| LOD / PUS / FRO / FUP / KIA / POP / BLS / SPG / MEY / GOH / GUM / CHC /              |
| COM / ABZ / JAG / OBR / MOS / ROR                                                    |
| Fixture Material: Aluminum Die Cast                                                  |
| Cut-out Measurements: 🛛 111mm / 4 3/8"                                               |
| Upon Request: Unique Ceiling Thickness                                               |
| ELECTRICAL                                                                           |
| Lamp Type: LED (Zhaga Standard)                                                      |
| Input Wattage (W): 15.5                                                              |
| Total Output Wattage (W): 14.5                                                       |
| Dimming: Tri-Mode (Non-Dimming and Phase Dimming (120Vac only)<br>and 0-10V Dimming) |
| Driver Included: No                                                                  |
| Driver Location: Recessed Housing                                                    |
| Driver Type: Constant Current - Universal                                            |
| Driver Class: Class 2                                                                |
| Housing: See components                                                              |
| Input Voltage (V): 120 - 277                                                         |
| Constant Current (MA): 500                                                           |
| LED                                                                                  |

#### Reflector°: 20 / 40 / 60

Adjustability: Rotational 355°; Tilt 30° Upon Request: Special Beam Angles