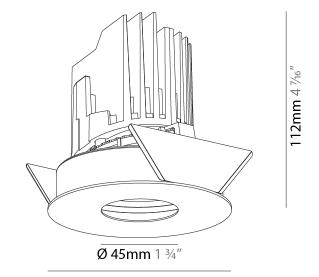

#### GENERAL

| GENERAL                                                                              |
|--------------------------------------------------------------------------------------|
| Series: Bioniq                                                                       |
| Subseries: Bioniq Round Adjustable                                                   |
| Brand: Prolicht                                                                      |
| Division: Architectural                                                              |
| Mounting Type: Trimless                                                              |
| Mounting Location: Ceiling                                                           |
| Subcategory: Downlight                                                               |
| PHYSICAL                                                                             |
| Shape: Round                                                                         |
| Diameter (mm): 107                                                                   |
| Diameter (in): $4\frac{3}{16}$                                                       |
| Height (mm): 112                                                                     |
| Height (in): $4\frac{7}{16}$                                                         |
| Ceiling Thickness (mm): 10 / 12.5 / 15 / 25                                          |
| Ceiling Thickness (in): 3/8 or 1/2 or 9/16 or 1                                      |
| Min. Recessing Depth (mm): 130                                                       |
| Min. Recessing Depth (in): $5\frac{1}{8}$                                            |
| Light Distribution: Adjustable / Downlight                                           |
| Weight (kg): 0.557                                                                   |
| Weight (lbs): 1.227                                                                  |
| Fixture Finish: SSR / BKV / CWI / CRY / HAB / UFT / ITA / RUA / FTG / MYG /          |
| LOD / PUS / FRO / FUP / KIA / POP / BLS / SPG / MEY / GOH / GUM / CHC /              |
| COM / ABZ / JAG / OBR / MOS / ROR                                                    |
| Fixture Material: Aluminum Die Cast                                                  |
| Cut-out Measurements: 🛛 111mm / 4 3/8"                                               |
| Upon Request: Unique Ceiling Thickness                                               |
| ELECTRICAL                                                                           |
| Lamp Type: LED (Zhaga Standard)                                                      |
| Input Wattage (W): 15.5                                                              |
| Total Output Wattage (W): 14.5                                                       |
| Dimming: Tri-Mode (Non-Dimming and Phase Dimming (120Vac only)<br>and 0-10V Dimming) |
| Driver Included: No                                                                  |
| Driver Location: Recessed Housing                                                    |
| Driver Type: Constant Current - Universal                                            |
| Driver Class: Class 2                                                                |
| Housing: See components                                                              |
| Input Voltage (V): 120 - 277                                                         |
| Constant Current (MA): 500                                                           |
| LED                                                                                  |

#### RATINGS AND CERTIFICATIONS

| PROJECT   |  |  |  |
|-----------|--|--|--|
| TYPE      |  |  |  |
| SPECIFIER |  |  |  |
| QUANTITY  |  |  |  |
| DATE      |  |  |  |
|           |  |  |  |

Ø 107mm 4 <sup>3</sup>/16"