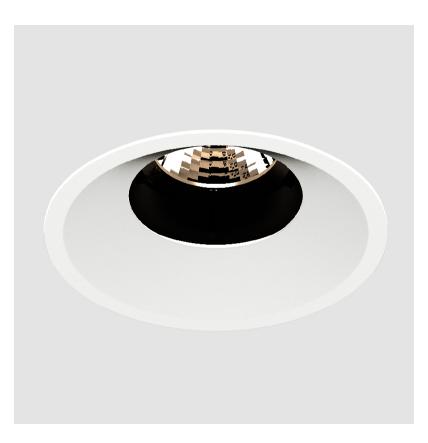

### **BIONIQ ROUND ADJUSTABLE TRIMLESS**

#### GENERAL

| GENERAL                                                                              |
|--------------------------------------------------------------------------------------|
| Series: Bioniq                                                                       |
| Subseries: Bioniq Round Adjustable                                                   |
| Brand: Prolicht                                                                      |
| Division: Architectural                                                              |
| Mounting Type: Trimless                                                              |
| Mounting Location: Ceiling                                                           |
| Subcategory: Downlight                                                               |
| PHYSICAL                                                                             |
| Shape: Round                                                                         |
| Diameter (mm): 107                                                                   |
| Diameter (in): $4\frac{3}{16}$                                                       |
| Height (mm): 112                                                                     |
| Height (in): $4\frac{7}{16}$                                                         |
| Ceiling Thickness (mm): 10 / 12.5 / 15 / 25                                          |
| Ceiling Thickness (in): 3/8 or 1/2 or 9/16 or 1                                      |
| Min. Recessing Depth (mm): 130                                                       |
| Min. Recessing Depth (in): $5\frac{1}{8}$                                            |
| Light Distribution: Adjustable / Downlight                                           |
| Weight (kg): 0.557                                                                   |
| Weight (lbs): 1.227                                                                  |
| Fixture Finish: SSR / BKV / CWI / CRY / HAB / UFT / ITA / RUA / FTG / MYG /          |
| LOD / PUS / FRO / FUP / KIA / POP / BLS / SPG / MEY / GOH / GUM / CHC /              |
| COM / ABZ / JAG / OBR / MOS / ROR                                                    |
| Fixture Material: Aluminum Die Cast                                                  |
| Cut-out Measurements: 🛛 111mm / 4 3/8"                                               |
| Upon Request: Unique Ceiling Thickness                                               |
| ELECTRICAL                                                                           |
| Lamp Type: LED (Zhaga Standard)                                                      |
| Input Wattage (W): 15.5                                                              |
| Total Output Wattage (W): 14.5                                                       |
| Dimming: Tri-Mode (Non-Dimming and Phase Dimming (120Vac only)<br>and 0-10V Dimming) |
| Driver Included: No                                                                  |
| Driver Location: Recessed Housing                                                    |
| Driver Type: Constant Current - Universal                                            |
| Driver Class: Class 2                                                                |
| Housing: See components                                                              |
| Input Voltage (V): 120 - 277                                                         |
| Constant Current (MA): 500                                                           |
| LED                                                                                  |