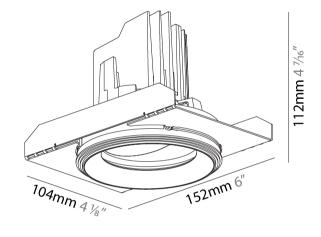

#### GENERAL

| GENERAL                                                                              |
|--------------------------------------------------------------------------------------|
| Series: Bioniq                                                                       |
| Subseries: Bioniq Round Adjustable                                                   |
| Brand: Prolicht                                                                      |
| Division: Architectural                                                              |
| Mounting Type: Trimless                                                              |
| Mounting Location: Ceiling                                                           |
| Subcategory: Downlight                                                               |
| PHYSICAL                                                                             |
| Shape: Round                                                                         |
| Diameter (mm): 107                                                                   |
| Diameter (in): $4\frac{3}{16}$                                                       |
| Height (mm): 112                                                                     |
| Height (in): $4\frac{7}{16}$                                                         |
| Ceiling Thickness (mm): 10 / 12.5 / 15 / 25                                          |
| Ceiling Thickness (in): 3/8 or 1/2 or 9/16 or 1                                      |
| Min. Recessing Depth (mm): 130                                                       |
| Min. Recessing Depth (in): $5\frac{1}{8}$                                            |
| Light Distribution: Adjustable / Downlight                                           |
| Weight (kg): 0.557                                                                   |
| Weight (lbs): 1.227                                                                  |
| Fixture Finish: SSR / BKV / CWI / CRY / HAB / UFT / ITA / RUA / FTG / MYG /          |
| LOD / PUS / FRO / FUP / KIA / POP / BLS / SPG / MEY / GOH / GUM / CHC /              |
| COM / ABZ / JAG / OBR / MOS / ROR                                                    |
| Fixture Material: Aluminum Die Cast                                                  |
| Cut-out Measurements: 🛛 111mm / 4 3/8"                                               |
| Upon Request: Unique Ceiling Thickness                                               |
| ELECTRICAL                                                                           |
| Lamp Type: LED (Zhaga Standard)                                                      |
| Input Wattage (W): 15.5                                                              |
| Total Output Wattage (W): 14.5                                                       |
| Dimming: Tri-Mode (Non-Dimming and Phase Dimming (120Vac only)<br>and 0-10V Dimming) |
| Driver Included: No                                                                  |
| Driver Location: Recessed Housing                                                    |
| Driver Type: Constant Current - Universal                                            |
| Driver Class: Class 2                                                                |
| Housing: See components                                                              |
| Input Voltage (V): 120 - 277                                                         |
| Constant Current (MA): 500                                                           |
| LED                                                                                  |