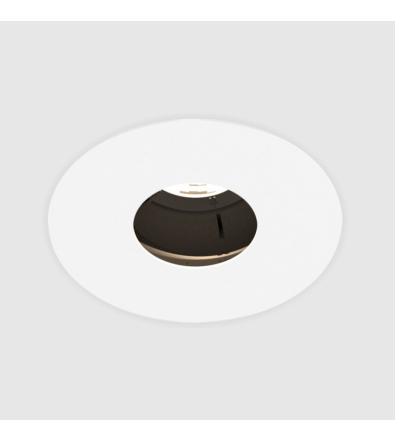

#### **BIONIQ ROUND SEMI ADJUSTABLE RECESSED**

#### GENERAL

| Series: Bioniq<br>Subseries: Bioniq Round Semi Adjustable<br>Brand: Prolicht<br>Division: Architectural<br>Mounting Type: Recessed<br>Mounting Location: Ceiling<br>Subcategory: Downlight<br><b>PHYSICAL</b><br>Shape: Round<br>Diameter (mm): 107<br>Diameter (in): 4 $\frac{3}{46}$<br>Height (mm): 112<br>Height (in): 4 $\frac{3}{46}$<br>Height (in): 4 $\frac{3}{46}$<br>Ceiling Thickness (mm): 10 / 12.5 / 15<br>Ceiling Thickness (mm): 10 / 12.5 / 15<br>Ceiling Thickness (in): 3/8 or 1/2 or 9/16<br>Min. Recessing Depth (im): 5 $\frac{1}{6}$<br>Light Distribution: Adjustable / Downlight<br>Weight (lbs): 1.07<br>Fixture Finish: SSR / BKV / CWI / CRY / HAB / UFT / ITA / RUA / FTG / MYG /<br>LOD / PUS / FRO / FUP / KIA / POP / BLS / SPG / MEY / GOH / GUM / CHC /<br>COM / ABZ / JAG / OBR / MOS / ROR<br>Fixture Material: Aluminum Die Cast<br>Cut-out Measurements: 98mm / 3 7/8"                                                                                                                                                                                                                                                                                                                                                                                                                                                                                                                                                                                                                                                                                                                                                                                                                                                                                                                                                                                                                                                                                                                                                                                                                                                                                                                                     |                                                                         |
|---------------------------------------------------------------------------------------------------------------------------------------------------------------------------------------------------------------------------------------------------------------------------------------------------------------------------------------------------------------------------------------------------------------------------------------------------------------------------------------------------------------------------------------------------------------------------------------------------------------------------------------------------------------------------------------------------------------------------------------------------------------------------------------------------------------------------------------------------------------------------------------------------------------------------------------------------------------------------------------------------------------------------------------------------------------------------------------------------------------------------------------------------------------------------------------------------------------------------------------------------------------------------------------------------------------------------------------------------------------------------------------------------------------------------------------------------------------------------------------------------------------------------------------------------------------------------------------------------------------------------------------------------------------------------------------------------------------------------------------------------------------------------------------------------------------------------------------------------------------------------------------------------------------------------------------------------------------------------------------------------------------------------------------------------------------------------------------------------------------------------------------------------------------------------------------------------------------------------------------------------|-------------------------------------------------------------------------|
| Brand: Prolicht   Division: Architectural   Mounting Type: Recessed   Mounting Location: Ceiling   Subcategory: Downlight <b>PHYSICAL</b> Shape: Round   Diameter (mm): 107   Diameter (in): $4 \frac{3}{16}$ Height (mm): 112   Height (in): $4 \frac{7}{16}$ Ceiling Thickness (mm): 10 / 12.5 / 15   Ceiling Thickness (mm): 10 / 12.5 / 15   Ceiling Thickness (mm): 10 / 12.5 / 15   Geiling Thickness (mi): 3/8 or 1/2 or 9/16   Min. Recessing Depth (mm): 130   Min. Recessing Depth (in): 5 $\frac{1}{6}$ Light Distribution: Adjustable / Downlight   Weight (kg): 0.485   Weight (kg): 0.485   Weight (lbs): 1.07   Fixture Finish: SSR / BKV / CWI / CRY / HAB / UFT / ITA / RUA / FTG / MYG / LOD / PUS / FRO / FUP / KIA / POP / BLS / SPG / MEY / GOH / GUM / CHC / COM / ABZ / JAG / OBR / MOS / ROR   Fixture Material: Aluminum Die Cast   Cut-out Measuremen                                                                                                                                                                                                                                                                                                                                                                                                                                                                                                                                                                                                                                                                                                                                                                                                                                                                                                                                                                                                                                                                                                             | Series: Bioniq                                                          |
| Division: Architectural<br>Mounting Type: Recessed<br>Mounting Location: Ceiling<br>Subcategory: Downlight<br><b>PHYSICAL</b><br>Shape: Round<br>Diameter (mm): 107<br>Diameter (in): $4 \frac{3}{16}$<br>Height (mm): 112<br>Height (in): $4 \frac{7}{16}$<br>Ceiling Thickness (mm): 10 / 12.5 / 15<br>Ceiling Thickness (mm): 10 / 12.5 / 15<br>Ceiling Thickness (in): 3/8 or 1/2 or 9/16<br>Min. Recessing Depth (mm): 130<br>Min. Recessing Depth (in): $5 \frac{7}{4}$<br>Light Distribution: Adjustable / Downlight<br>Weight (kg): 0.485<br>Weight (lbs): 1.07<br>Fixture Finish: SSR / BKV / CWI / CRY / HAB / UFT / ITA / RUA / FTG / MYG /<br>LOD / PUS / FRO / FUP / KIA / POP / BLS / SPG / MEY / GOH / GUM / CHC /<br>COM / ABZ / JAG / OBR / MOS / ROR<br>Fixture Material: Aluminum Die Cast<br>Cut-out Measurements: 98mm / 3 7/8"                                                                                                                                                                                                                                                                                                                                                                                                                                                                                                                                                                                                                                                                                                                                                                                                                                                                                                                                                                                                                                                                                                                                                                                                                                                                                                                                                                                              | Subseries: Bioniq Round Semi Adjustable                                 |
| Mounting Type: Recessed   Mounting Location: Ceiling   Subcategory: Downlight <b>PHYSICAL</b> Shape: Round   Diameter (mm): 107   Diameter (in): $4 \frac{3}{46}$ Height (mm): 112   Height (in): $4 \frac{7}{46}$ Ceiling Thickness (mm): 10 / 12.5 / 15   Ceiling Thickness (mm): 10 / 12.5 / 15   Ceiling Thickness (mm): 10 / 12.5 / 15   Ceiling Thickness (in): 3/8 or 1/2 or 9/16   Min. Recessing Depth (mm): 130   Min. Recessing Depth (in): $5 \frac{1}{6}$ Light Distribution: Adjustable / Downlight   Weight (kg): 0.485   Weight (lbs): 1.07   Fixture Finish: SSR / BKV / CWI / CRY / HAB / UFT / ITA / RUA / FTG / MYG / LOD / PUS / FRO / FUP / KIA / POP / BLS / SPG / MEY / GOH / GUM / CHC / COM / ABZ / JAG / OBR / MOS / ROR   Fixture Material: Aluminum Die Cast   Cut-out Measurements: 98mm / 3 7/8"                                                                                                                                                                                                                                                                                                                                                                                                                                                                                                                                                                                                                                                                                                                                                                                                                                                                                                                                                                                                                                                                                                                                                                                                                                                                                                                                                                                                                   | Brand: Prolicht                                                         |
| Mounting Location: Ceiling<br>Subcategory: Downlight<br><b>PHYSICAL</b><br>Shape: Round<br>Diameter (mm): 107<br>Diameter (in): $4 \frac{3}{16}$<br>Height (mn): 112<br>Height (in): $4 \frac{7}{16}$<br>Ceiling Thickness (mm): 10 / 12.5 / 15<br>Ceiling Thickness (mm): 10 / 12.5 / 15<br>Ceiling Thickness (in): 3/8 or 1/2 or 9/16<br>Min. Recessing Depth (mm): 130<br>Min. Recessing Depth (in): $5 \frac{1}{6}$<br>Light Distribution: Adjustable / Downlight<br>Weight (kg): 0.485<br>Weight (lbs): 1.07<br>Fixture Finish: SSR / BKV / CWI / CRY / HAB / UFT / ITA / RUA / FTG / MYG /<br>LOD / PUS / FRO / FUP / KIA / POP / BLS / SPG / MEY / GOH / GUM / CHC /<br>COM / ABZ / JAG / OBR / MOS / ROR<br>Fixture Material: Aluminum Die Cast<br>Cut-out Measurements: 98mm / 3 7/8"                                                                                                                                                                                                                                                                                                                                                                                                                                                                                                                                                                                                                                                                                                                                                                                                                                                                                                                                                                                                                                                                                                                                                                                                                                                                                                                                                                                                                                                    | Division: Architectural                                                 |
| Subcategory: Downlight<br>PHYSICAL<br>Shape: Round<br>Diameter (mm): 107<br>Diameter (in): $4 \frac{3}{1_{16}}$<br>Height (mm): 112<br>Height (in): $4 \frac{7}{1_{16}}$<br>Ceiling Thickness (mm): 10 / 12.5 / 15<br>Ceiling Thickne | Mounting Type: Recessed                                                 |
| PHYSICAL   Shape: Round   Diameter (mm): 107   Diameter (in): $4 \frac{3}{1_{16}}$ Height (mm): 112   Height (in): $4 \frac{7}{1_{16}}$ Ceiling Thickness (mm): 10 / 12.5 / 15   Ceiling Thickness (mm): 130   Min. Recessing Depth (mm): 130   Min. Recessing Depth (in): 5 $\frac{1}{6}$ Light Distribution: Adjustable / Downlight   Weight (kg): 0.485   Weight (lbs): 1.07   Fixture Finish: SSR / BKV / CWI / CRY / HAB / UFT / ITA / RUA / FTG / MYG / LOD / PUS / FRO / FUP / KIA / POP / BLS / SPG / MEY / GOH / GUM / CHC / COM / ABZ / JAG / OBR / MOS / ROR   Fixture Material: Aluminum Die Cast   Cut-out Measurements: 98mm / 3 7/8"                                                                                                                                                                                                                                                                                                                                                                                                                                                                                                                                                                                                                                                                                                                                                                                                                                                                                                                                                                                                                                                                                                                                                                                                                                                                                                                                                                                                                           | Mounting Location: Ceiling                                              |
| Shape: Round<br>Diameter (mm): 107<br>Diameter (in): 4 ${}^3\!/_{16}$<br>Height (in): 12<br>Height (in): 4 ${}^7\!/_{16}$<br>Ceiling Thickness (mm): 10 / 12.5 / 15<br>Ceiling Thickness (in): 3/8 or 1/2 or 9/16<br>Min. Recessing Depth (mm): 130<br>Min. Recessing Depth (in): 5 ${}^7\!/_6$<br>Light Distribution: Adjustable / Downlight<br>Weight (kg): 0.485<br>Weight (lbs): 1.07<br>Fixture Finish: SSR / BKV / CWI / CRY / HAB / UFT / ITA / RUA / FTG / MYG /<br>LOD / PUS / FRO / FUP / KIA / POP / BLS / SPG / MEY / GOH / GUM / CHC /<br>COM / ABZ / JAG / OBR / MOS / ROR<br>Fixture Material: Aluminum Die Cast<br>Cut-out Measurements: 98mm / 3 7/8"                                                                                                                                                                                                                                                                                                                                                                                                                                                                                                                                                                                                                                                                                                                                                                                                                                                                                                                                                                                                                                                                                                                                                                                                                                                                                                                                                                                                                                                                                                                                                                            | Subcategory: Downlight                                                  |
| Diameter (mm): 107<br>Diameter (mm): 107<br>Diameter (in): $4 \frac{3}{1_{16}}$<br>Height (mm): 112<br>Height (in): $4 \frac{7}{1_{16}}$<br>Ceiling Thickness (mm): 10 / 12.5 / 15<br>Ceiling Thickness (mm): 10 / 12.5 / 15<br>Cei   | PHYSICAL                                                                |
| Diameter (in): $4\frac{3}{1_{16}}$<br>Height (mm): 112<br>Height (in): $4\frac{7}{1_{16}}$<br>Ceiling Thickness (mm): $10 / 12.5 / 15$<br>Ceiling Thickness (mm): $10 / 12.5 / 15$<br>Min. Recessing Depth (mm): $130$<br>Min. Recessing Depth (in): $5\frac{1}{3}$<br>Light Distribution: Adjustable / Downlight<br>Weight (kg): $0.485$<br>Weight (lbs): $1.07$<br>Fixture Finish: SSR / BKV / CWI / CRY / HAB / UFT / ITA / RUA / FTG / MYG /<br>LOD / PUS / FRO / FUP / KIA / POP / BLS / SPG / MEY / GOH / GUM / CHC /<br>COM / ABZ / JAG / OBR / MOS / ROR<br>Fixture Material: Aluminum Die Cast<br>Cut-out Measurements: $98mm / 37/8"$                                                                                                                                                                                                                                                                                                                                                                                                                                                                                                                                                                                                                                                                                                                                                                                                                                                                                                                                                                                                                                                                                                                                                                                                                                                                                                                                                                       | Shape: Round                                                            |
| Height (mm): 112<br>Height (in): 4 $\frac{7}{16}$<br>Ceiling Thickness (mm): 10 / 12.5 / 15<br>Ceiling Thickness (in): 3/8 or 1/2 or 9/16<br>Min. Recessing Depth (mm): 130<br>Min. Recessing Depth (in): 5 $\frac{1}{8}$<br>Light Distribution: Adjustable / Downlight<br>Weight (kg): 0.485<br>Weight (lbs): 1.07<br>Fixture Finish: SSR / BKV / CWI / CRY / HAB / UFT / ITA / RUA / FTG / MYG /<br>LOD / PUS / FRO / FUP / KIA / POP / BLS / SPG / MEY / GOH / GUM / CHC /<br>COM / ABZ / JAG / OBR / MOS / ROR<br>Fixture Material: Aluminum Die Cast<br>Cut-out Measurements: 98mm / 3 7/8"                                                                                                                                                                                                                                                                                                                                                                                                                                                                                                                                                                                                                                                                                                                                                                                                                                                                                                                                                                                                                                                                                                                                                                                                                                                                                                                                                                                                                                                                                                                                                                                                                                                  | Diameter (mm): 107                                                      |
| Height (in): $4 \frac{7}{16}$<br>Ceiling Thickness (mm): 10 / 12.5 / 15<br>Ceiling Thickness (in): 3/8 or 1/2 or 9/16<br>Min. Recessing Depth (mm): 130<br>Min. Recessing Depth (in): $5 \frac{1}{6}$<br>Light Distribution: Adjustable / Downlight<br>Weight (kg): 0.485<br>Weight (lbs): 1.07<br>Fixture Finish: SSR / BKV / CWI / CRY / HAB / UFT / ITA / RUA / FTG / MYG /<br>LOD / PUS / FRO / FUP / KIA / POP / BLS / SPG / MEY / GOH / GUM / CHC /<br>COM / ABZ / JAG / OBR / MOS / ROR<br>Fixture Material: Aluminum Die Cast<br>Cut-out Measurements: 98mm / 3 7/8"                                                                                                                                                                                                                                                                                                                                                                                                                                                                                                                                                                                                                                                                                                                                                                                                                                                                                                                                                                                                                                                                                                                                                                                                                                                                                                                                                                                                                                                                                                                                                                                                                                                                      | Diameter (in): $4\frac{3}{16}$                                          |
| Ceiling Thickness (mm): 10 / 12.5 / 15<br>Ceiling Thickness (in): 3/8 or 1/2 or 9/16<br>Min. Recessing Depth (mm): 130<br>Min. Recessing Depth (in): 5 $\frac{1}{8}$<br>Light Distribution: Adjustable / Downlight<br>Weight (kg): 0.485<br>Weight (lbs): 1.07<br>Fixture Finish: SSR / BKV / CWI / CRY / HAB / UFT / ITA / RUA / FTG / MYG /<br>LOD / PUS / FRO / FUP / KIA / POP / BLS / SPG / MEY / GOH / GUM / CHC /<br>COM / ABZ / JAG / OBR / MOS / ROR<br>Fixture Material: Aluminum Die Cast<br>Cut-out Measurements: 98mm / 3 7/8"                                                                                                                                                                                                                                                                                                                                                                                                                                                                                                                                                                                                                                                                                                                                                                                                                                                                                                                                                                                                                                                                                                                                                                                                                                                                                                                                                                                                                                                                                                                                                                                                                                                                                                       | Height (mm): 112                                                        |
| Ceiling Thickness (in): 3/8 or 1/2 or 9/16<br>Min. Recessing Depth (mm): 130<br>Min. Recessing Depth (in): 5 $\frac{1}{8}$<br>Light Distribution: Adjustable / Downlight<br>Weight (kg): 0.485<br>Weight (lbs): 1.07<br>Fixture Finish: SSR / BKV / CWI / CRY / HAB / UFT / ITA / RUA / FTG / MYG /<br>LOD / PUS / FRO / FUP / KIA / POP / BLS / SPG / MEY / GOH / GUM / CHC /<br>COM / ABZ / JAG / OBR / MOS / ROR<br>Fixture Material: Aluminum Die Cast<br>Cut-out Measurements: 98mm / 3 7/8"                                                                                                                                                                                                                                                                                                                                                                                                                                                                                                                                                                                                                                                                                                                                                                                                                                                                                                                                                                                                                                                                                                                                                                                                                                                                                                                                                                                                                                                                                                                                                                                                                                                                                                                                                 | Height (in): $4\frac{7}{16}$                                            |
| Min. Recessing Depth (mm): 130<br>Min. Recessing Depth (in): 5 $\frac{1}{8}$<br>Light Distribution: Adjustable / Downlight<br>Weight (kg): 0.485<br>Weight (lbs): 1.07<br>Fixture Finish: SSR / BKV / CWI / CRY / HAB / UFT / ITA / RUA / FTG / MYG /<br>LOD / PUS / FRO / FUP / KIA / POP / BLS / SPG / MEY / GOH / GUM / CHC /<br>COM / ABZ / JAG / OBR / MOS / ROR<br>Fixture Material: Aluminum Die Cast<br>Cut-out Measurements: 98mm / 3 7/8"                                                                                                                                                                                                                                                                                                                                                                                                                                                                                                                                                                                                                                                                                                                                                                                                                                                                                                                                                                                                                                                                                                                                                                                                                                                                                                                                                                                                                                                                                                                                                                                                                                                                                                                                                                                               | Ceiling Thickness (mm): 10 / 12.5 / 15                                  |
| Min. Recessing Depth (in): 5 <sup>1</sup> / <sub>8</sub><br>Light Distribution: Adjustable / Downlight<br>Weight (kg): 0.485<br>Weight (lbs): 1.07<br>Fixture Finish: SSR / BKV / CWI / CRY / HAB / UFT / ITA / RUA / FTG / MYG /<br>LOD / PUS / FRO / FUP / KIA / POP / BLS / SPG / MEY / GOH / GUM / CHC /<br>COM / ABZ / JAG / OBR / MOS / ROR<br>Fixture Material: Aluminum Die Cast<br>Cut-out Measurements: 98mm / 3 7/8"                                                                                                                                                                                                                                                                                                                                                                                                                                                                                                                                                                                                                                                                                                                                                                                                                                                                                                                                                                                                                                                                                                                                                                                                                                                                                                                                                                                                                                                                                                                                                                                                                                                                                                                                                                                                                   | Ceiling Thickness (in): 3/8 or 1/2 or 9/16                              |
| Light Distribution: Adjustable / Downlight<br>Weight (kg): 0.485<br>Weight (lbs): 1.07<br>Fixture Finish: SSR / BKV / CWI / CRY / HAB / UFT / ITA / RUA / FTG / MYG /<br>LOD / PUS / FRO / FUP / KIA / POP / BLS / SPG / MEY / GOH / GUM / CHC /<br>COM / ABZ / JAG / OBR / MOS / ROR<br>Fixture Material: Aluminum Die Cast<br>Cut-out Measurements: 98mm / 3 7/8"                                                                                                                                                                                                                                                                                                                                                                                                                                                                                                                                                                                                                                                                                                                                                                                                                                                                                                                                                                                                                                                                                                                                                                                                                                                                                                                                                                                                                                                                                                                                                                                                                                                                                                                                                                                                                                                                               | Min. Recessing Depth (mm): 130                                          |
| Weight (kg): 0.485<br>Weight (lbs): 1.07<br>Fixture Finish: SSR / BKV / CWI / CRY / HAB / UFT / ITA / RUA / FTG / MYG /<br>LOD / PUS / FRO / FUP / KIA / POP / BLS / SPG / MEY / GOH / GUM / CHC /<br>COM / ABZ / JAG / OBR / MOS / ROR<br>Fixture Material: Aluminum Die Cast<br>Cut-out Measurements: 98mm / 3 7/8"                                                                                                                                                                                                                                                                                                                                                                                                                                                                                                                                                                                                                                                                                                                                                                                                                                                                                                                                                                                                                                                                                                                                                                                                                                                                                                                                                                                                                                                                                                                                                                                                                                                                                                                                                                                                                                                                                                                             | Min. Recessing Depth (in): 5 1/8                                        |
| Weight (lbs): 1.07<br>Fixture Finish: SSR / BKV / CWI / CRY / HAB / UFT / ITA / RUA / FTG / MYG /<br>LOD / PUS / FRO / FUP / KIA / POP / BLS / SPG / MEY / GOH / GUM / CHC /<br>COM / ABZ / JAG / OBR / MOS / ROR<br>Fixture Material: Aluminum Die Cast<br>Cut-out Measurements: 98mm / 3 7/8"                                                                                                                                                                                                                                                                                                                                                                                                                                                                                                                                                                                                                                                                                                                                                                                                                                                                                                                                                                                                                                                                                                                                                                                                                                                                                                                                                                                                                                                                                                                                                                                                                                                                                                                                                                                                                                                                                                                                                   | Light Distribution: Adjustable / Downlight                              |
| Fixture Finish: SSR / BKV / CWI / CRY / HAB / UFT / ITA / RUA / FTG / MYG /<br>LOD / PUS / FRO / FUP / KIA / POP / BLS / SPG / MEY / GOH / GUM / CHC /<br>COM / ABZ / JAG / OBR / MOS / ROR<br>Fixture Material: Aluminum Die Cast<br>Cut-out Measurements: 98mm / 3 7/8"                                                                                                                                                                                                                                                                                                                                                                                                                                                                                                                                                                                                                                                                                                                                                                                                                                                                                                                                                                                                                                                                                                                                                                                                                                                                                                                                                                                                                                                                                                                                                                                                                                                                                                                                                                                                                                                                                                                                                                         | Weight (kg): 0.485                                                      |
| LOD / PUS / FRO / FUP / KIA / POP / BLS / SPG / MEY / GOH / GUM / CHC /<br>COM / ABZ / JAG / OBR / MOS / ROR<br>Fixture Material: Aluminum Die Cast<br>Cut-out Measurements: 98mm / 3 7/8"                                                                                                                                                                                                                                                                                                                                                                                                                                                                                                                                                                                                                                                                                                                                                                                                                                                                                                                                                                                                                                                                                                                                                                                                                                                                                                                                                                                                                                                                                                                                                                                                                                                                                                                                                                                                                                                                                                                                                                                                                                                        | Weight (lbs): 1.07                                                      |
| Cut-out Measurements: 98mm / 3 7/8"                                                                                                                                                                                                                                                                                                                                                                                                                                                                                                                                                                                                                                                                                                                                                                                                                                                                                                                                                                                                                                                                                                                                                                                                                                                                                                                                                                                                                                                                                                                                                                                                                                                                                                                                                                                                                                                                                                                                                                                                                                                                                                                                                                                                               | LOD / PUS / FRO / FUP / KIA / POP / BLS / SPG / MEY / GOH / GUM / CHC / |
|                                                                                                                                                                                                                                                                                                                                                                                                                                                                                                                                                                                                                                                                                                                                                                                                                                                                                                                                                                                                                                                                                                                                                                                                                                                                                                                                                                                                                                                                                                                                                                                                                                                                                                                                                                                                                                                                                                                                                                                                                                                                                                                                                                                                                                                   | Fixture Material: Aluminum Die Cast                                     |
|                                                                                                                                                                                                                                                                                                                                                                                                                                                                                                                                                                                                                                                                                                                                                                                                                                                                                                                                                                                                                                                                                                                                                                                                                                                                                                                                                                                                                                                                                                                                                                                                                                                                                                                                                                                                                                                                                                                                                                                                                                                                                                                                                                                                                                                   | Cut-out Measurements: 98mm / 3 7/8"                                     |
|                                                                                                                                                                                                                                                                                                                                                                                                                                                                                                                                                                                                                                                                                                                                                                                                                                                                                                                                                                                                                                                                                                                                                                                                                                                                                                                                                                                                                                                                                                                                                                                                                                                                                                                                                                                                                                                                                                                                                                                                                                                                                                                                                                                                                                                   | FLECTRICAL                                                              |